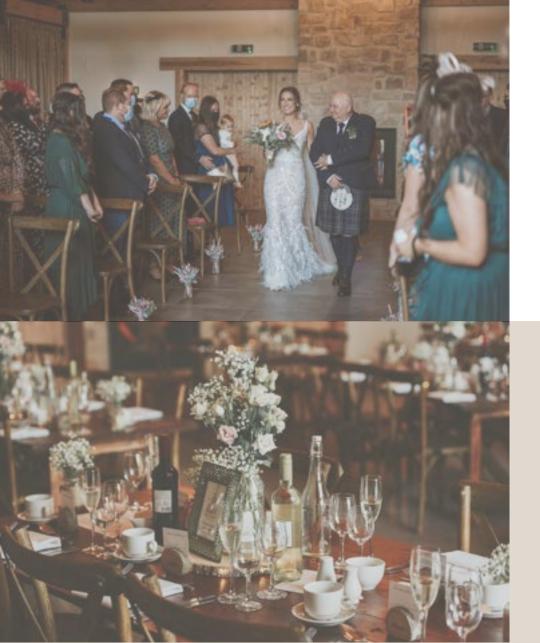

## **BRIDAL ROOM**

Within the venue we have our bridal room featuring an incredible salon styled mirrored wall, an extra-long vanity table with plenty of plug sockets making it the perfect place for bridal preparations

You'll also have access to your private dressing room throughout the wedding day. It's your private place to freshen up or change into something more comfortable for dancing the night away!