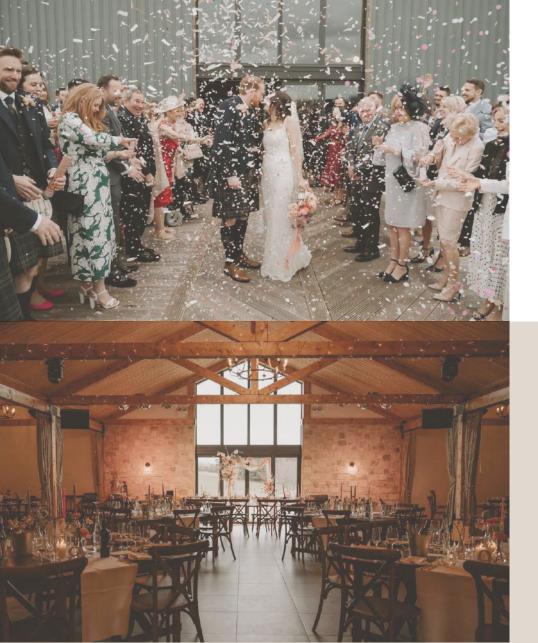

# ROODLEA BARN weddings & events

Roodlea Barn is a rustic yet luxurious barn style venue nestled in the beautiful South Ayrshire countryside

With a spectacular vaulted ceiling, rustic stone walls, a magnificent floor to ceiling window and statement barn doors, it is the perfect flexible space for your special day.

Capacity for ceremony/dinner

Total capacity including evening guests

The food you serve at your wedding can play a vital role to the whole day and we want you to be able to offer a menu that reflects you as a couple.