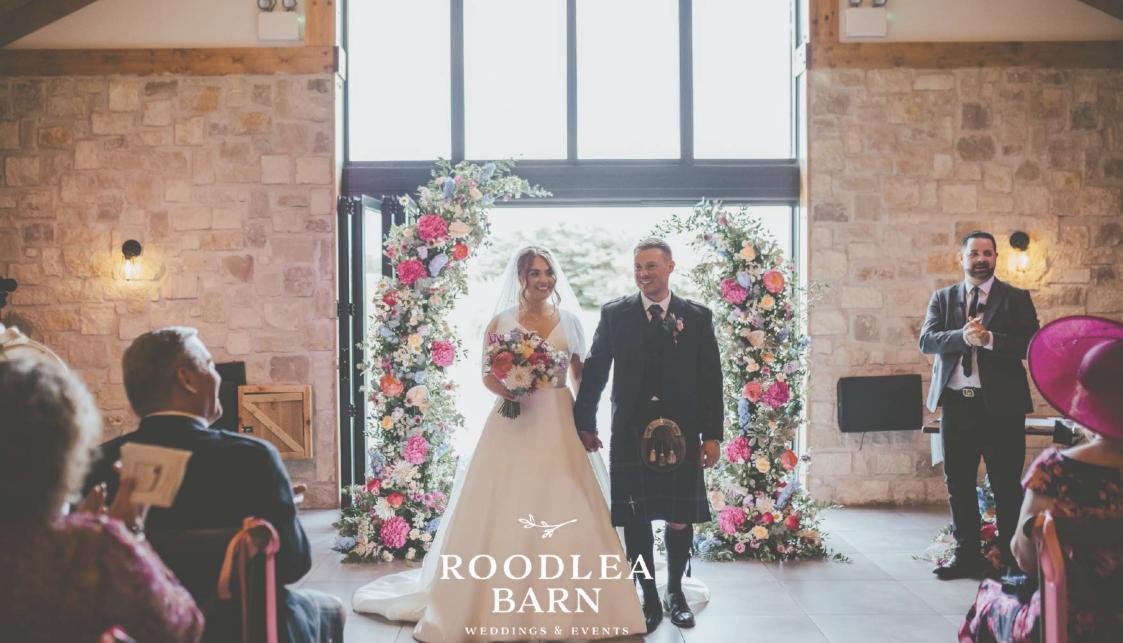

# THE BARN

Roodlea Barn is a rustic yet luxurious barn style venue nestled in the beautiful South

Ayrshire countryside

With a spectacular vaulted ceiling, rustic stone walls, a magnificent floor to ceiling window and statement barn doors, it is the perfect flexible space for your special day.